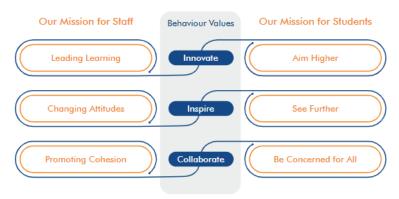

## Assembly Structure 2023-24



| Monday | Tuesday | Wednesday | Thursday | Friday  |
|--------|---------|-----------|----------|---------|
| Year 7 | Year 8  | Year 9    | Year 10  | Year 11 |

| Date                              | National Awareness Days, Religious<br>Festivals and Events                                                                                                                                          | Proposed Topic                                                                  | Staff | Trust Link           |
|-----------------------------------|-----------------------------------------------------------------------------------------------------------------------------------------------------------------------------------------------------|---------------------------------------------------